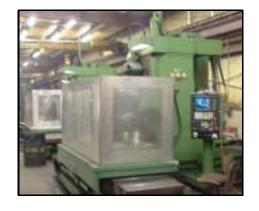

## Large Format CNC Units

Toshiba HMC CNC
72" x 72" x 60" travels w/360
rotary table & 30 position
automatic tool changer

Okuma CNC Lathe 32" swing x 120" centers

OKK CNC HMC 78" x 40" x 32" travels w/50 position tool changer