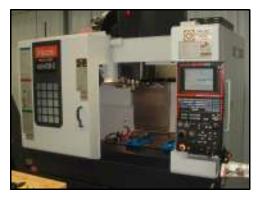

Riggs Machine features State-of-the-Art CNC machining. We've just completed a new addition featuring these two exciting units.

Mazak vertical machining center 16" x 32" travels w/30 position tool changer

## **NEW TO RIGGS!**

Charmilles Technologies Robofil 290P - Wire EDM

Okuma 16" swing x 48" centers w/live tooling

Okuma vertical machining center 20" x 40" travels w/20-position tool changer