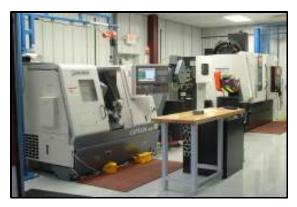

Riggs Machine features State-of-the-Art CNC machining. We've just completed a new addition featuring these two exciting units.

Mazak vertical machining center 16" x 32" travels w/30 position tool changer

> Okuma Captain L370 14" swing x 20" centers

Toshiba HMC CNC BP-150.R22