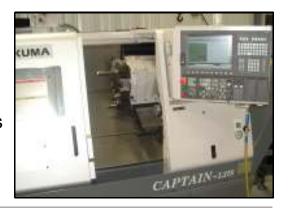

Riggs Machine features State-of-the-Art CNC machining. We've just completed a new addition featuring these two exciting units.





Mazak vertical machining center 16" x 32" travels w/30 position tool changer

> Okuma Captain L370 14" swing x 20" centers





Toshiba HMC CNC BP-150.R22

## **NEW TO RIGGS!**



Charmilles Technologies Robofil 290P - Wire EDM



Okuma 16" swing x 48" centers w/live tooling



Okuma vertical machining center 20" x 40" travels w/20-position tool changer



## Large Format CNC Units



Toshiba HMC CNC
72" x 72" x 60" travels w/360
rotary table & 30 position
automatic tool changer

Okuma CNC Lathe 32" swing x 120" centers





OKK CNC HMC 78" x 40" x 32" travels w/50 position tool changer

## **Riggs Quality Control System**

Striving to meet the needs of today's ISO organizations and to guarantee consistent quality, Riggs has implemented a stringent Quality Control System.



The extra steps that ensure quality!

3D Cad \* PDF Breakdown Books \* QA Guidelines \* Material Certs.



Riggs Machine & Fabricating, In