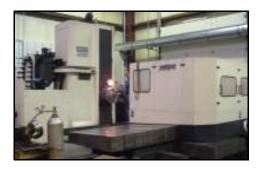

## Large Format CNC Units

Toshiba HMC CNC
72" x 72" x 60" travels w/360
rotary table & 30 position
automatic tool changer

Okuma CNC Lathe 32" swing x 120" centers

OKK CNC HMC 78" x 40" x 32" travels w/50 position tool changer